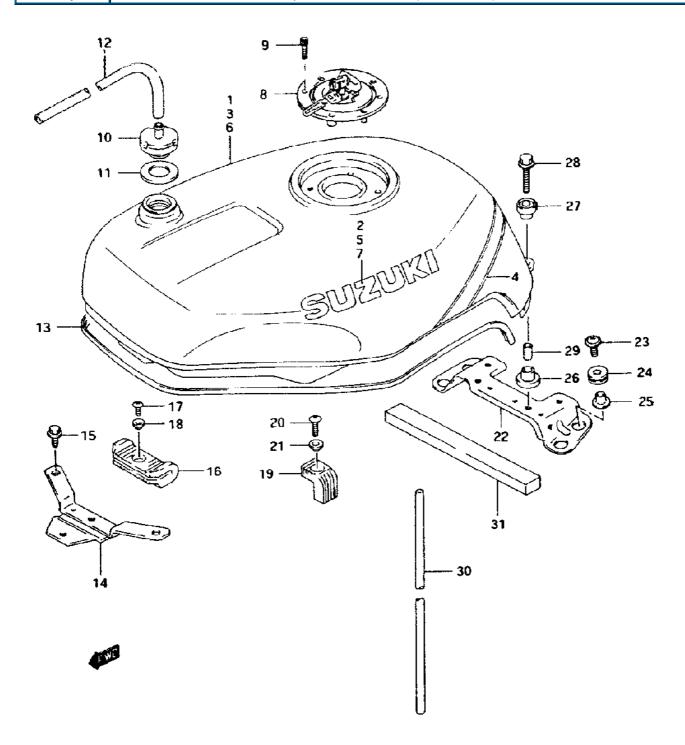

| Model Year:   | 1994                                                 |
|---------------|------------------------------------------------------|
| Manufacturer: | Suzuki                                               |
| Model:        | GSXR1100WR                                           |
| Schematic:    | FUEL TANK (MODEL P/R)                                |
| Description:  | 1994 Suzuki GSXR1100WR-Updated FUEL TANK (MODEL P/R) |