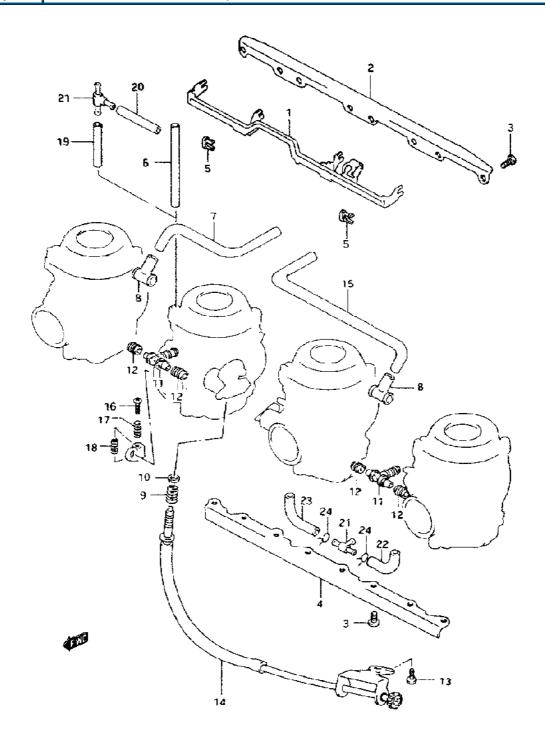

| Model Year:   | 1994                                               |
|---------------|----------------------------------------------------|
| Manufacturer: | Suzuki                                             |
| Model:        | GSXR1100WR                                         |
| Schematic:    | CARBURETOR FITTINGS                                |
| Description:  | 1994 Suzuki GSXR1100WR-Updated CARBURETOR FITTINGS |