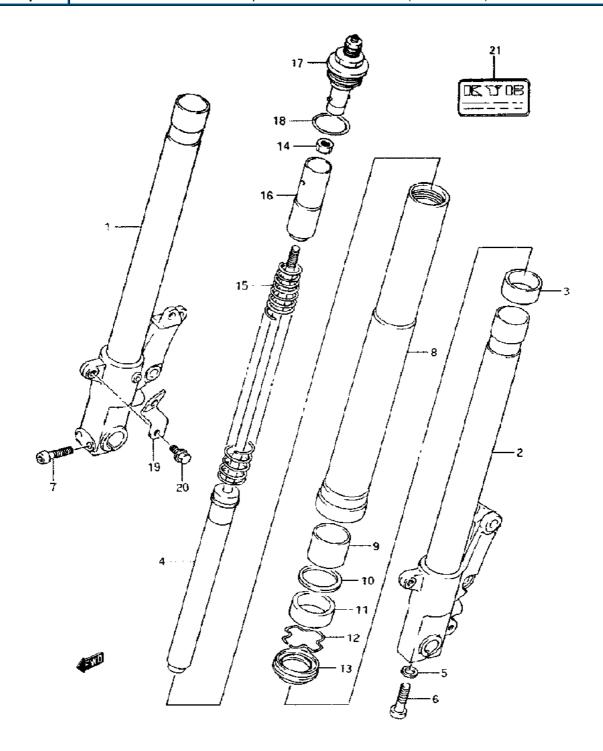

| Model Year:   | 1994                                                    |
|---------------|---------------------------------------------------------|
| Manufacturer: | Suzuki                                                  |
| Model:        | GSXR1100WR                                              |
| Schematic:    | FRONT DAMPER (MODEL P/R)                                |
| Description:  | 1994 Suzuki GSXR1100WR-Updated FRONT DAMPER (MODEL P/R) |