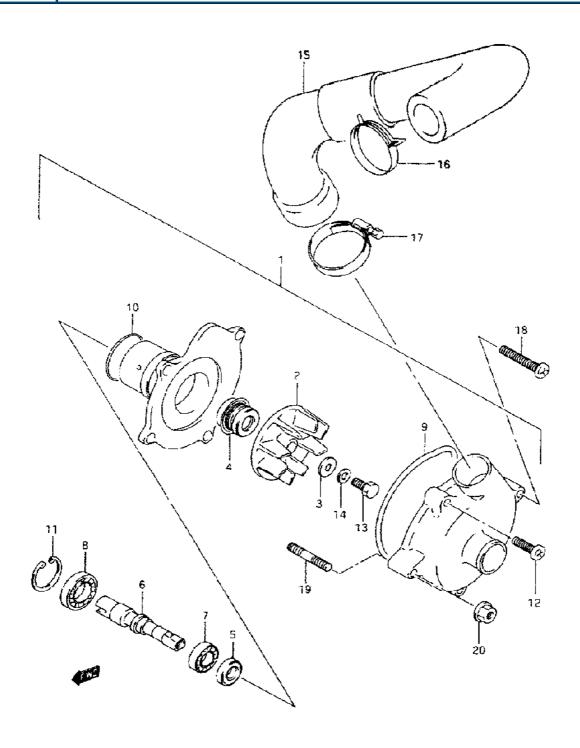

| Model Year:   | 1994                                      |
|---------------|-------------------------------------------|
| Manufacturer: | Suzuki                                    |
| Model:        | GSXR1100WR                                |
| Schematic:    | WATER PUMP                                |
| Description:  | 1994 Suzuki GSXR1100WR-Updated WATER PUMP |