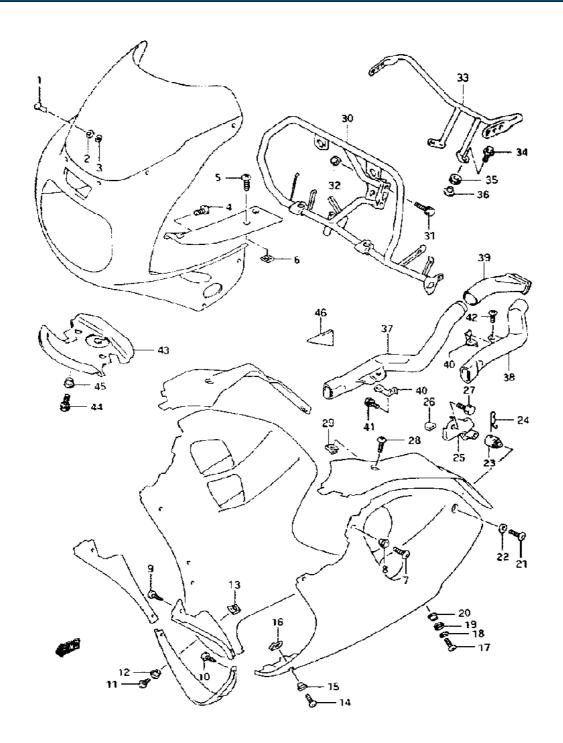

| Model Year:   | 1994                                                 |
|---------------|------------------------------------------------------|
| Manufacturer: | Suzuki                                               |
| Model:        | GSXR1100WR                                           |
| Schematic:    | FRAME COVER (MODEL R)                                |
| Description:  | 1994 Suzuki GSXR1100WR-Updated FRAME COVER (MODEL R) |