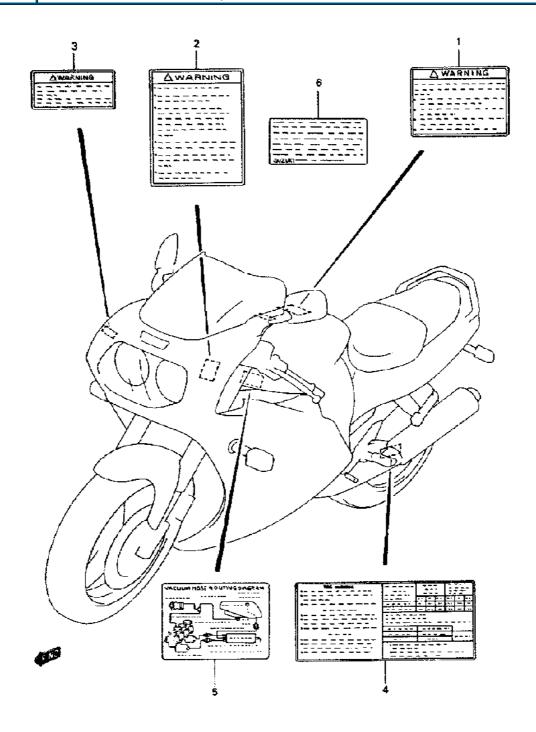

| Model Year:   | 1994                                 |
|---------------|--------------------------------------|
| Manufacturer: | Suzuki                               |
| Model:        | GSXR1100WR                           |
| Schematic:    | LABEL                                |
| Description:  | 1994 Suzuki GSXR1100WR-Updated LABEL |