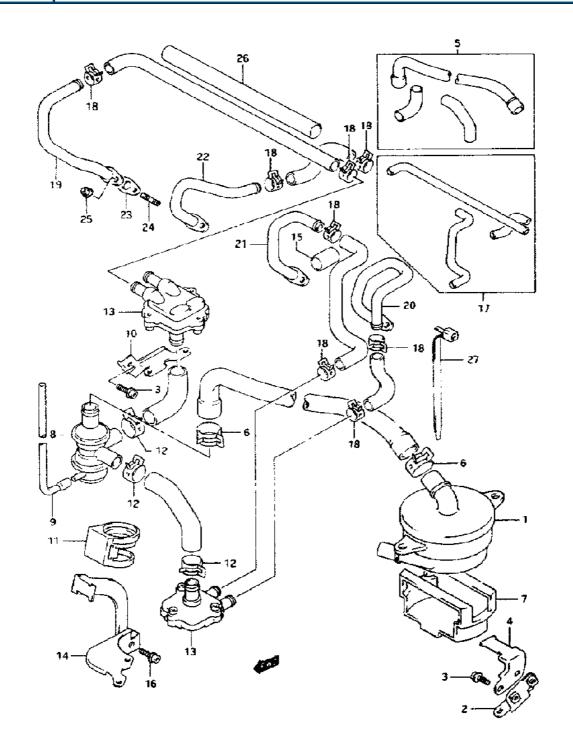

| Model Year:   | 1994                                               |
|---------------|----------------------------------------------------|
| Manufacturer: | Suzuki                                             |
| Model:        | GSXR1100WR                                         |
| Schematic:    | CARBURETOR FITTINGS                                |
| Description:  | 1994 Suzuki GSXR1100WR-Updated CARBURETOR FITTINGS |