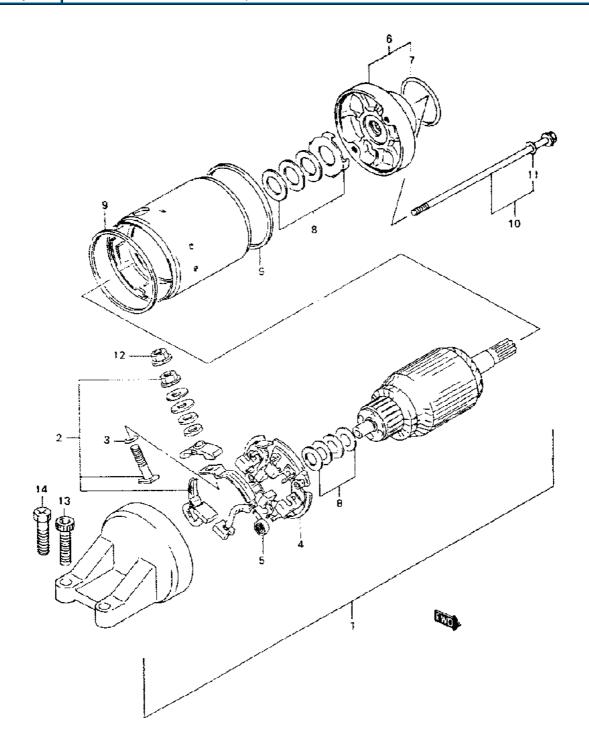

| Model Year:   | 1994                                          |
|---------------|-----------------------------------------------|
| Manufacturer: | Suzuki                                        |
| Model:        | GSXR1100WR                                    |
| Schematic:    | STARTING MOTOR                                |
| Description:  | 1994 Suzuki GSXR1100WR-Updated STARTING MOTOR |