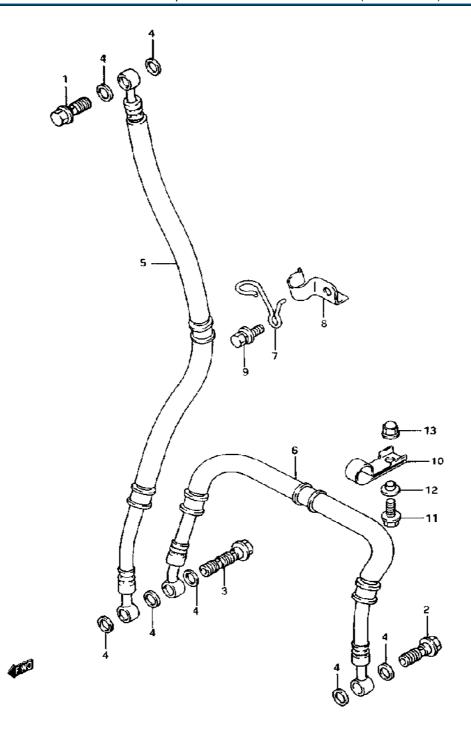

| Model Year:   | 1994                                                        |
|---------------|-------------------------------------------------------------|
| Manufacturer: | Suzuki                                                      |
| Model:        | GSXR1100WR                                                  |
| Schematic:    | FRONT BRAKE HOSE (MODEL P/R)                                |
| Description:  | 1994 Suzuki GSXR1100WR-Updated FRONT BRAKE HOSE (MODEL P/R) |