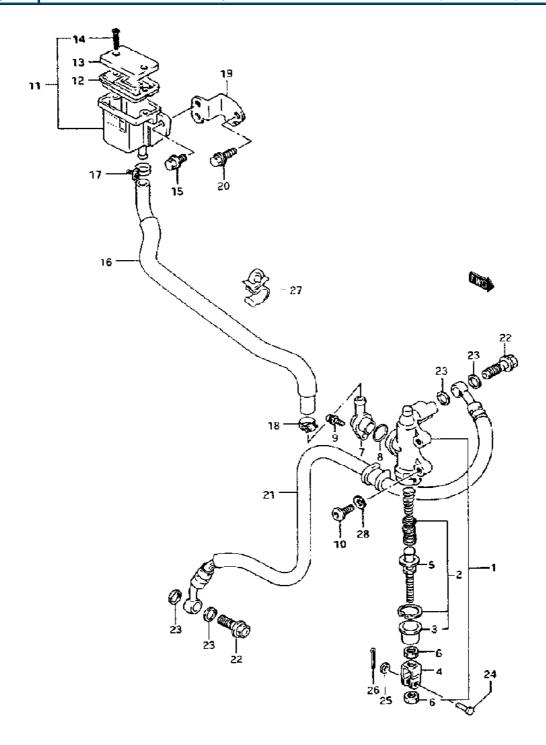

| Model Year:   | 1994                                                              |
|---------------|-------------------------------------------------------------------|
| Manufacturer: | Suzuki                                                            |
| Model:        | GSXR1100WR                                                        |
| Schematic:    | CLUTCH MASTER CYLINDER (MODEL P/R)                                |
| Description:  | 1994 Suzuki GSXR1100WR-Updated CLUTCH MASTER CYLINDER (MODEL P/R) |