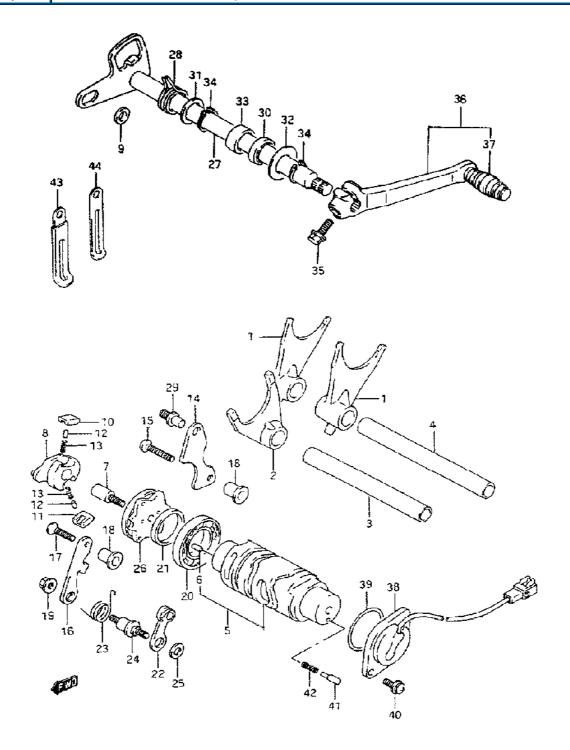

| Model Year:   | 1994                                         |
|---------------|----------------------------------------------|
| Manufacturer: | Suzuki                                       |
| Model:        | GSXR1100WR                                   |
| Schematic:    | GEAR SHIFTING                                |
| Description:  | 1994 Suzuki GSXR1100WR-Updated GEAR SHIFTING |