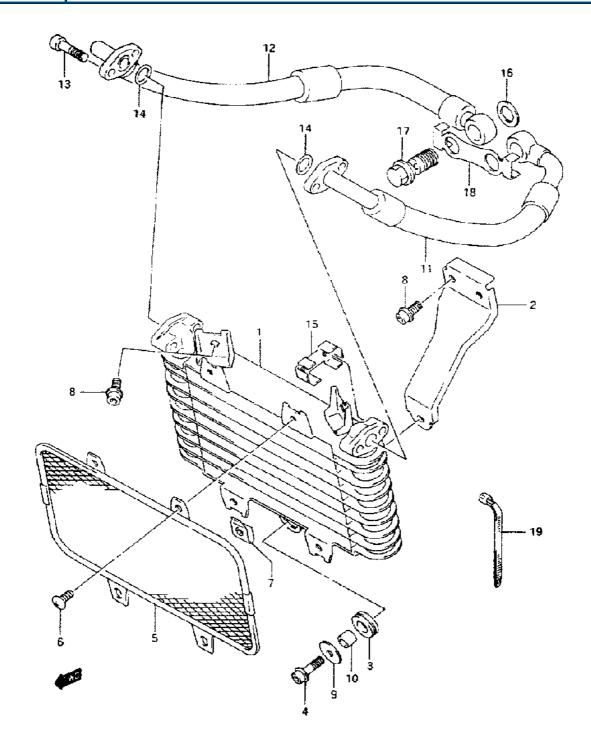

| Model Year:   | 1994                                      |
|---------------|-------------------------------------------|
| Manufacturer: | Suzuki                                    |
| Model:        | GSXR1100WR                                |
| Schematic:    | OIL COOLER                                |
| Description:  | 1994 Suzuki GSXR1100WR-Updated OIL COOLER |