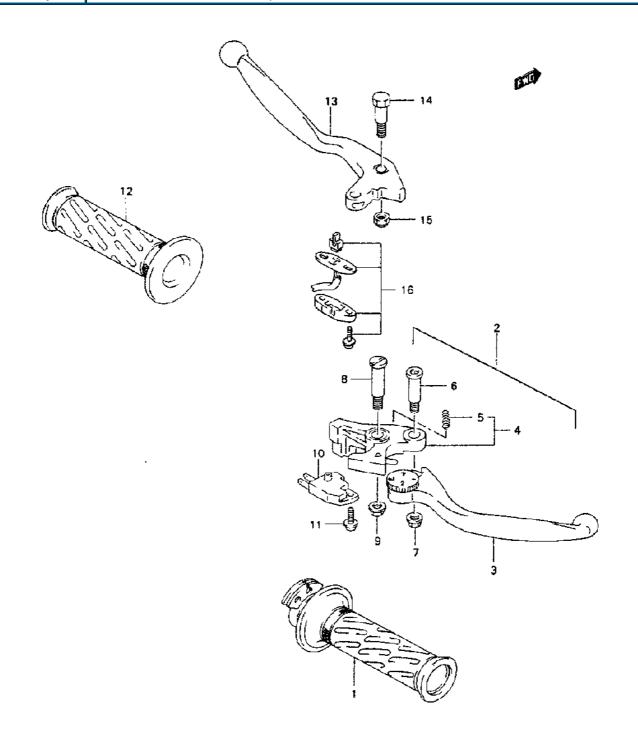

| Model Year:   | 1994                                        |
|---------------|---------------------------------------------|
| Manufacturer: | Suzuki                                      |
| Model:        | GSXR1100WR                                  |
| Schematic:    | HANDLE LEVER                                |
| Description:  | 1994 Suzuki GSXR1100WR-Updated HANDLE LEVER |