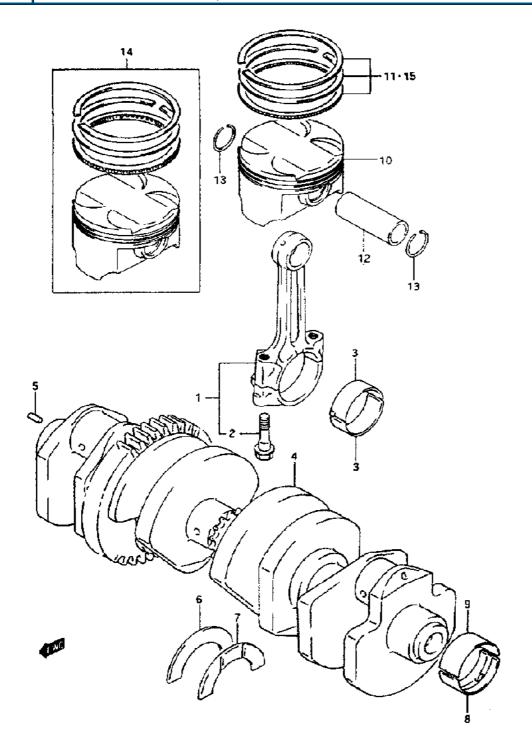

| Model Year:   | 1994                                      |
|---------------|-------------------------------------------|
| Manufacturer: | Suzuki                                    |
| Model:        | GSXR1100WR                                |
| Schematic:    | CRANKSHAFT                                |
| Description:  | 1994 Suzuki GSXR1100WR-Updated CRANKSHAFT |