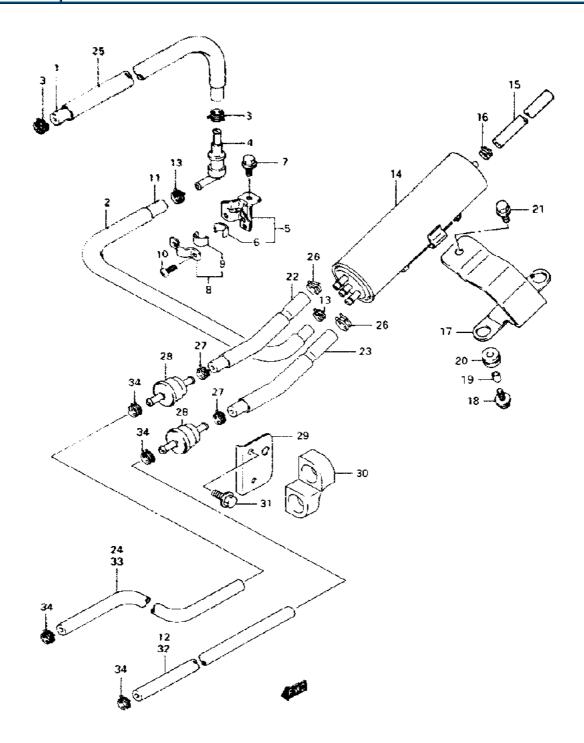

| Model Year:   | 1994                                                        |
|---------------|-------------------------------------------------------------|
| Manufacturer: | Suzuki                                                      |
| Model:        | GSXR1100WR                                                  |
| Schematic:    | SECOND AIR (CALIFORNIA ONLY)                                |
| Description:  | 1994 Suzuki GSXR1100WR-Updated SECOND AIR (CALIFORNIA ONLY) |