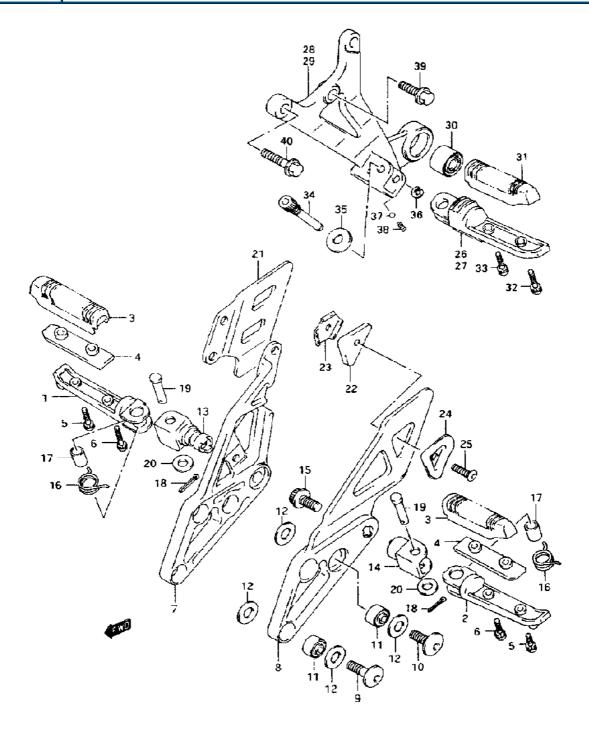

| Model Year:   | 1994                                                |
|---------------|-----------------------------------------------------|
| Manufacturer: | Suzuki                                              |
| Model:        | GSXR1100WR                                          |
| Schematic:    | FOOTREST (MODEL P/R)                                |
| Description:  | 1994 Suzuki GSXR1100WR-Updated FOOTREST (MODEL P/R) |