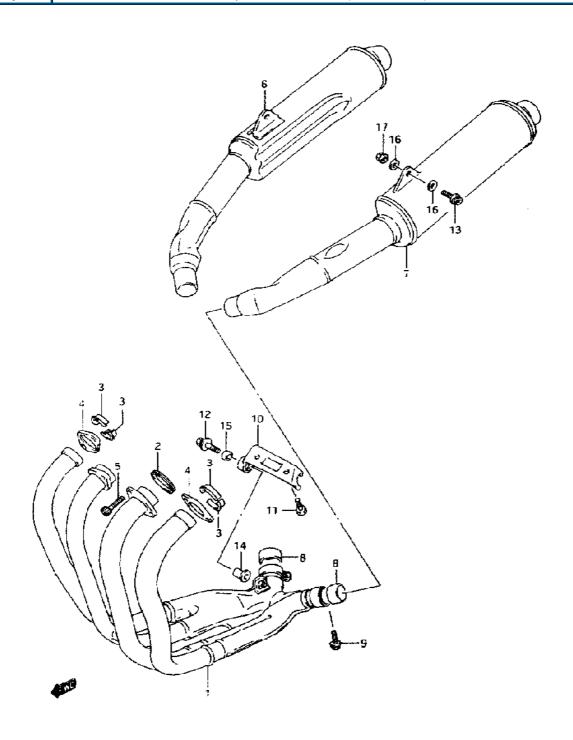

| Model Year:   | 1994                                               |
|---------------|----------------------------------------------------|
| Manufacturer: | Suzuki                                             |
| Model:        | GSXR1100WR                                         |
| Schematic:    | MUFFLER (MODEL P/R)                                |
| Description:  | 1994 Suzuki GSXR1100WR-Updated MUFFLER (MODEL P/R) |