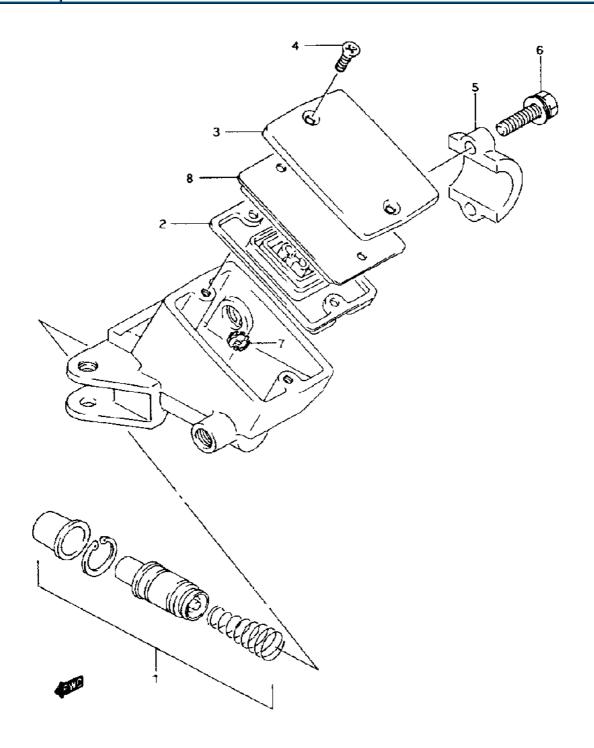

| Model Year:   | 1994                                                             |
|---------------|------------------------------------------------------------------|
| Manufacturer: | Suzuki                                                           |
| Model:        | GSXR1100WR                                                       |
| Schematic:    | FRONT MASTER CYLINDER (MODEL P/R)                                |
| Description:  | 1994 Suzuki GSXR1100WR-Updated FRONT MASTER CYLINDER (MODEL P/R) |