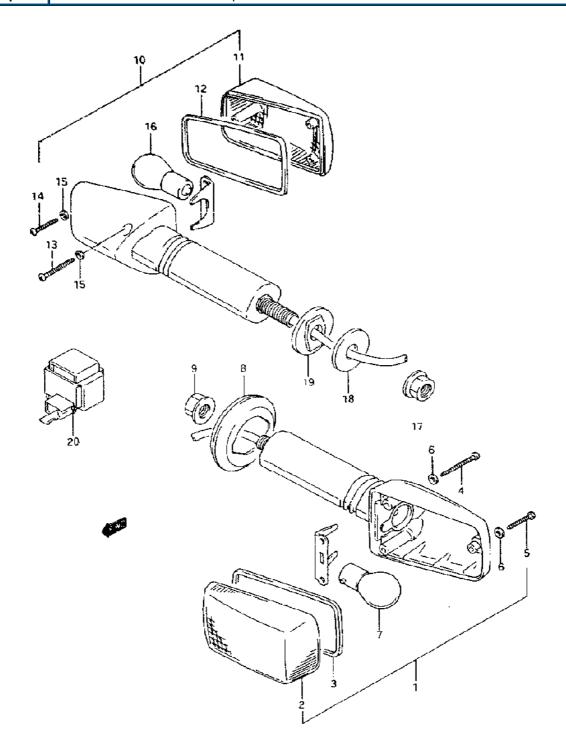

| Model Year:   | 1994                                           |
|---------------|------------------------------------------------|
| Manufacturer: | Suzuki                                         |
| Model:        | GSXR1100WR                                     |
| Schematic:    | TURNSIGNAL LAMP                                |
| Description:  | 1994 Suzuki GSXR1100WR-Updated TURNSIGNAL LAMP |