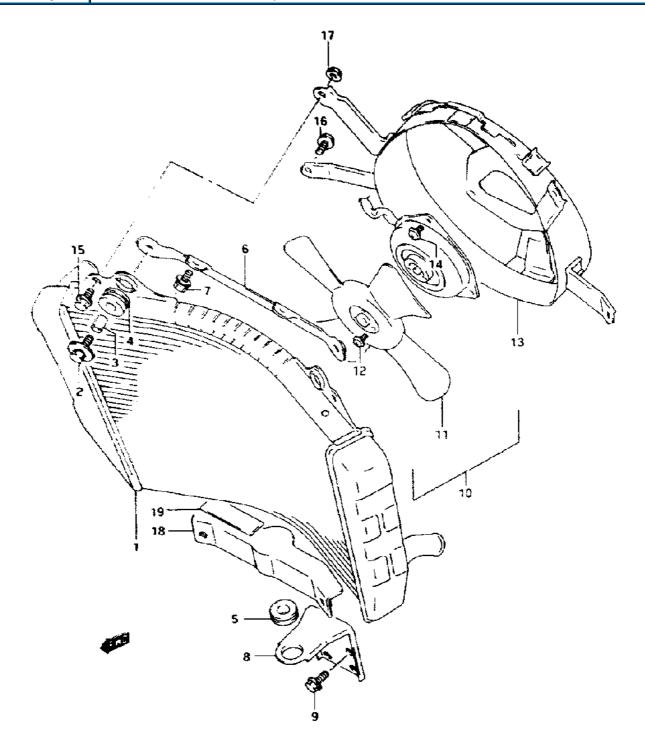

| Model Year:   | 1994                                                  |
|---------------|-------------------------------------------------------|
| Manufacturer: | Suzuki                                                |
| Model:        | GSXR1100WR                                            |
| Schematic:    | ALTERNATOR (MODEL P/R)                                |
| Description:  | 1994 Suzuki GSXR1100WR-Updated ALTERNATOR (MODEL P/R) |