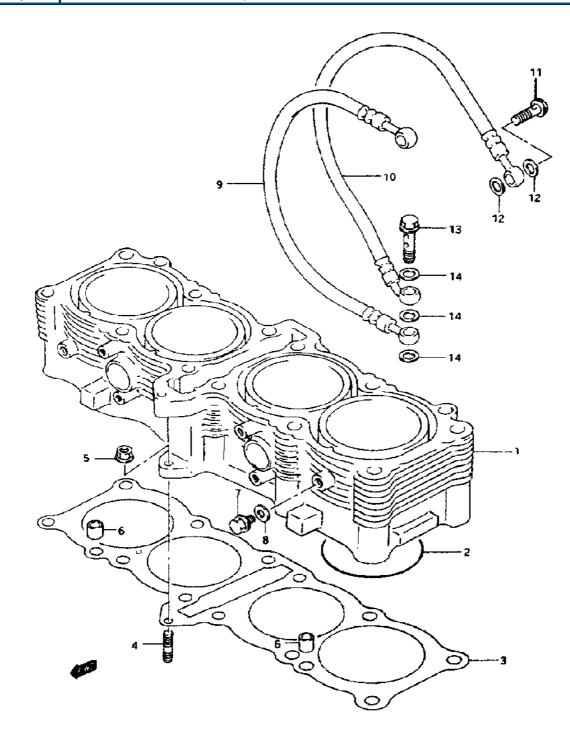

| Model Year:   | 1994                                    |
|---------------|-----------------------------------------|
| Manufacturer: | Suzuki                                  |
| Model:        | GSXR1100WR                              |
| Schematic:    | CYLINDER                                |
| Description:  | 1994 Suzuki GSXR1100WR-Updated CYLINDER |