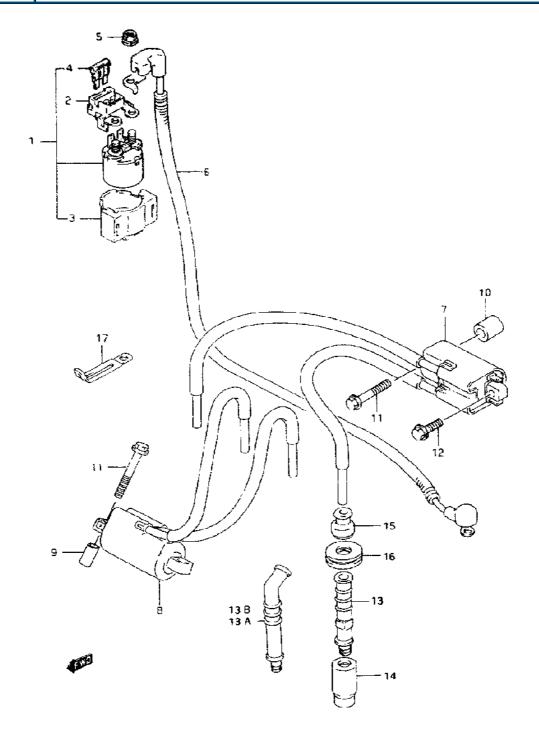

| Model Year:   | 1994                                            |
|---------------|-------------------------------------------------|
| Manufacturer: | Suzuki                                          |
| Model:        | GSXR1100WR                                      |
| Schematic:    | SIGNAL GENERATOR                                |
| Description:  | 1994 Suzuki GSXR1100WR-Updated SIGNAL GENERATOR |