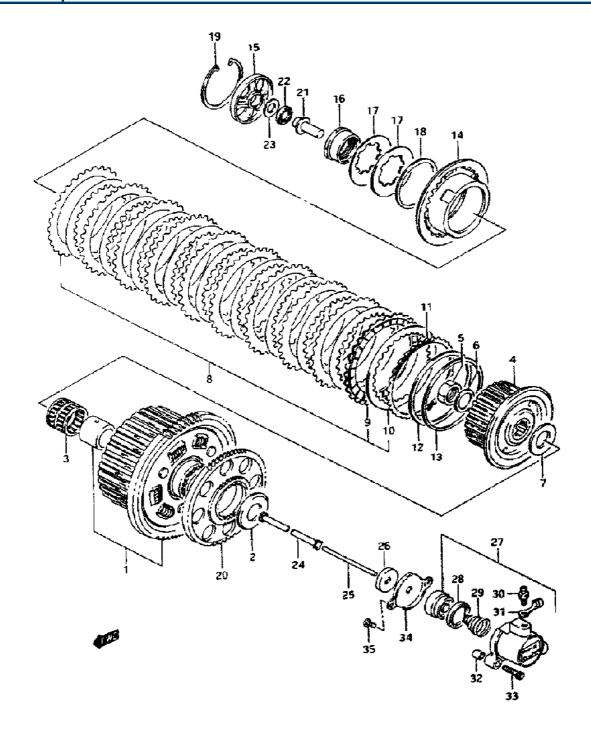

| Model Year:   | 1994                                              |
|---------------|---------------------------------------------------|
| Manufacturer: | Suzuki                                            |
| Model:        | GSXR1100WR                                        |
| Schematic:    | CLUTCH (MODEL P/R)                                |
| Description:  | 1994 Suzuki GSXR1100WR-Updated CLUTCH (MODEL P/R) |