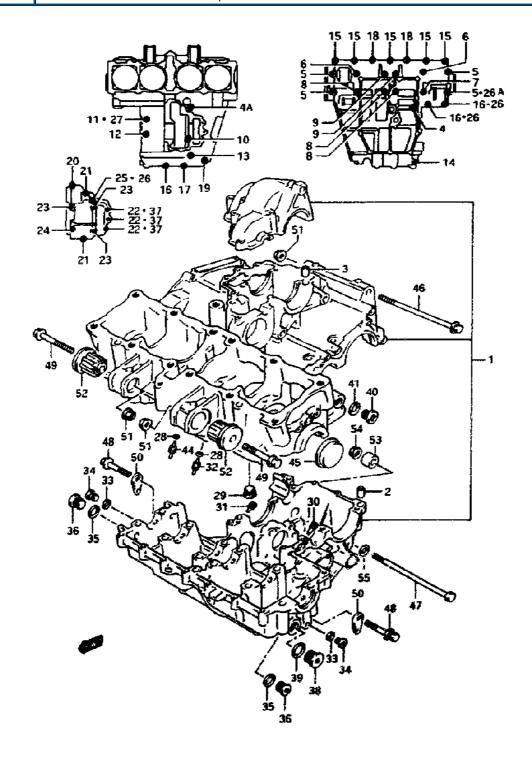

| Model Year:   | 1994                                     |
|---------------|------------------------------------------|
| Manufacturer: | Suzuki                                   |
| Model:        | GSXR1100WR                               |
| Schematic:    | CRANKCASE                                |
| Description:  | 1994 Suzuki GSXR1100WR-Updated CRANKCASE |