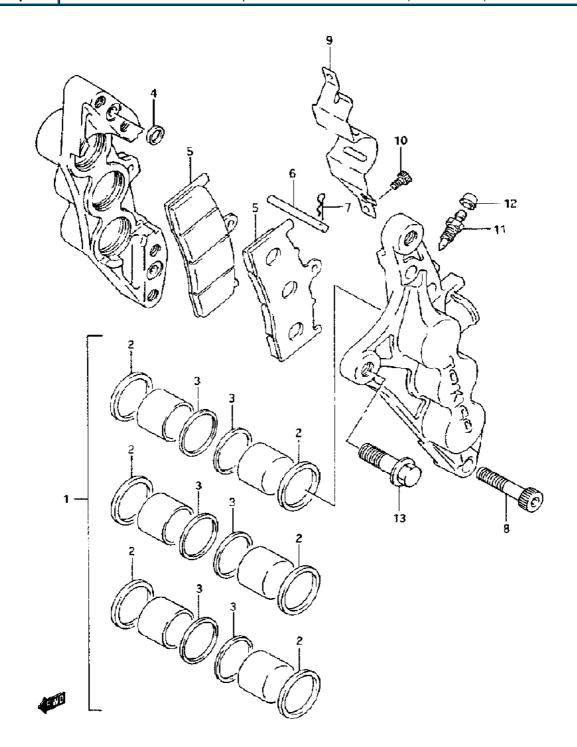

| Model Year:   | 1994                                                      |
|---------------|-----------------------------------------------------------|
| Manufacturer: | Suzuki                                                    |
| Model:        | GSXR1100WR                                                |
| Schematic:    | FRONT CALIPERS (MODEL P/R)                                |
| Description:  | 1994 Suzuki GSXR1100WR-Updated FRONT CALIPERS (MODEL P/R) |