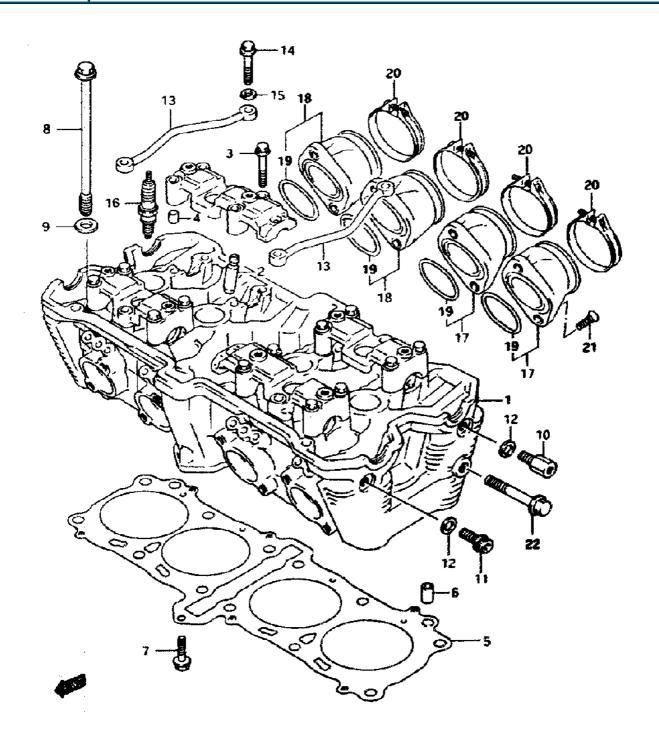

| Model Year:   | 1994                                         |
|---------------|----------------------------------------------|
| Manufacturer: | Suzuki                                       |
| Model:        | GSXR1100WR                                   |
| Schematic:    | CYLINDER HEAD                                |
| Description:  | 1994 Suzuki GSXR1100WR-Updated CYLINDER HEAD |