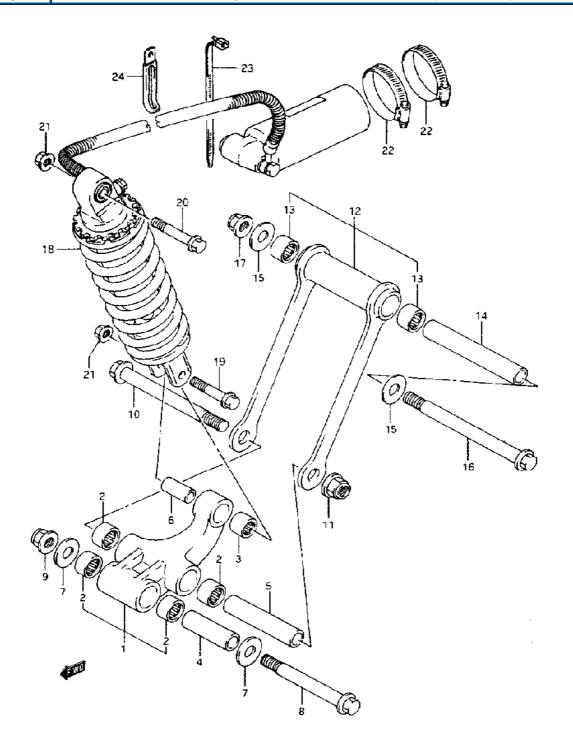

| Model Year:   | 1994                                                          |
|---------------|---------------------------------------------------------------|
| Manufacturer: | Suzuki                                                        |
| Model:        | GSXR1100WR                                                    |
| Schematic:    | REAR CUSHION LEVER (MODEL P/R)                                |
| Description:  | 1994 Suzuki GSXR1100WR-Updated REAR CUSHION LEVER (MODEL P/R) |