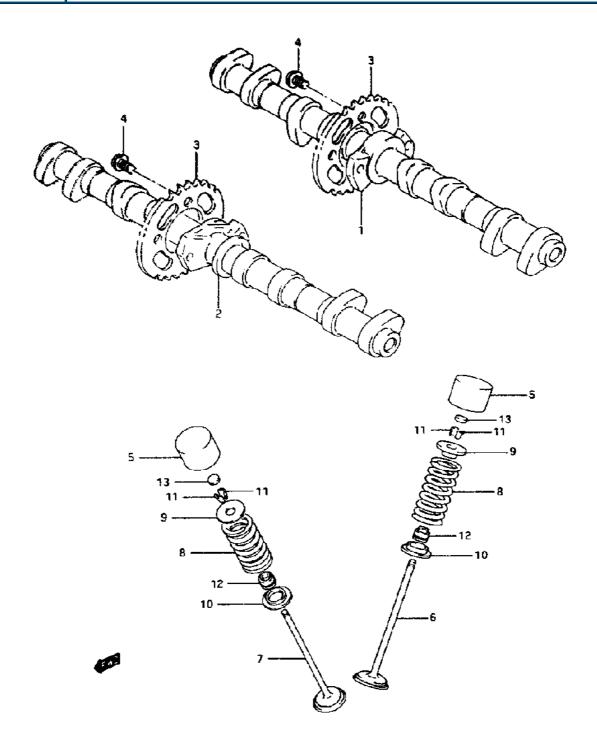

| Model Year:   | 1994                                             |
|---------------|--------------------------------------------------|
| Manufacturer: | Suzuki                                           |
| Model:        | GSXR1100WR                                       |
| Schematic:    | CAM SHAFT - VALVE                                |
| Description:  | 1994 Suzuki GSXR1100WR-Updated CAM SHAFT - VALVE |