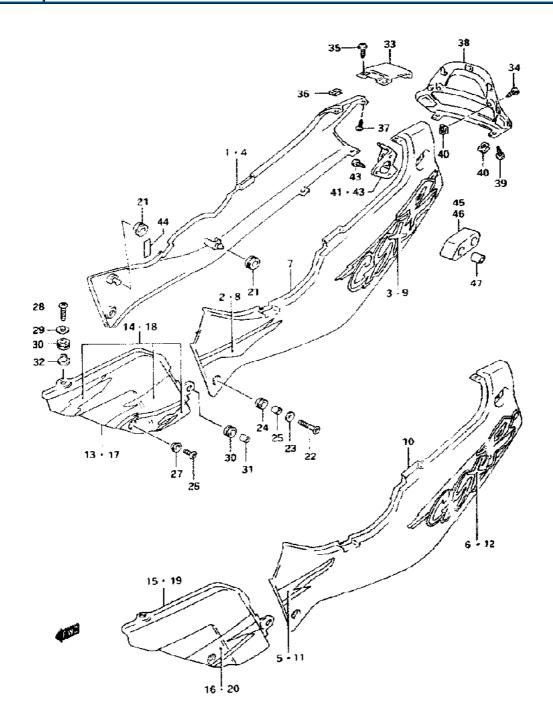

| Model Year:   | 1994                                                 |
|---------------|------------------------------------------------------|
| Manufacturer: | Suzuki                                               |
| Model:        | GSXR1100WR                                           |
| Schematic:    | FRAME COVER (MODEL R)                                |
| Description:  | 1994 Suzuki GSXR1100WR-Updated FRAME COVER (MODEL R) |