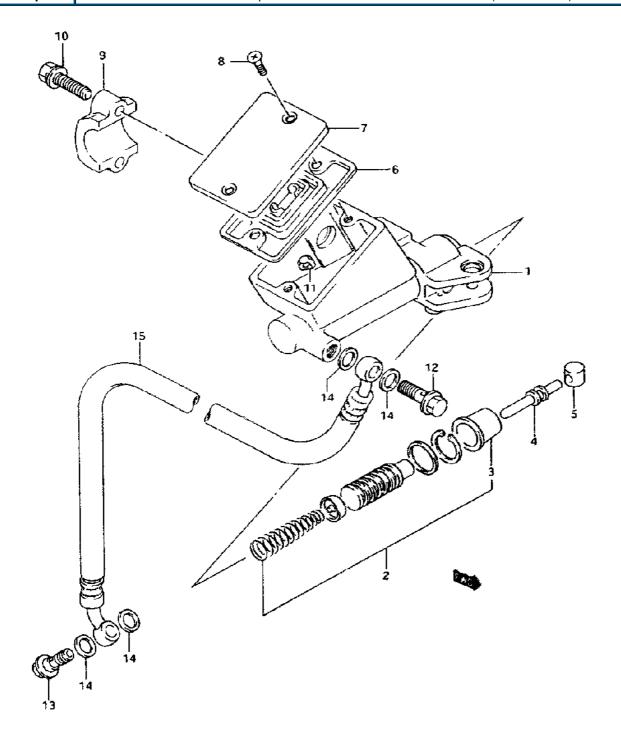

| Model Year:   | 1994                                                              |
|---------------|-------------------------------------------------------------------|
| Manufacturer: | Suzuki                                                            |
| Model:        | GSXR1100WR                                                        |
| Schematic:    | CLUTCH MASTER CYLINDER (MODEL P/R)                                |
| Description:  | 1994 Suzuki GSXR1100WR-Updated CLUTCH MASTER CYLINDER (MODEL P/R) |