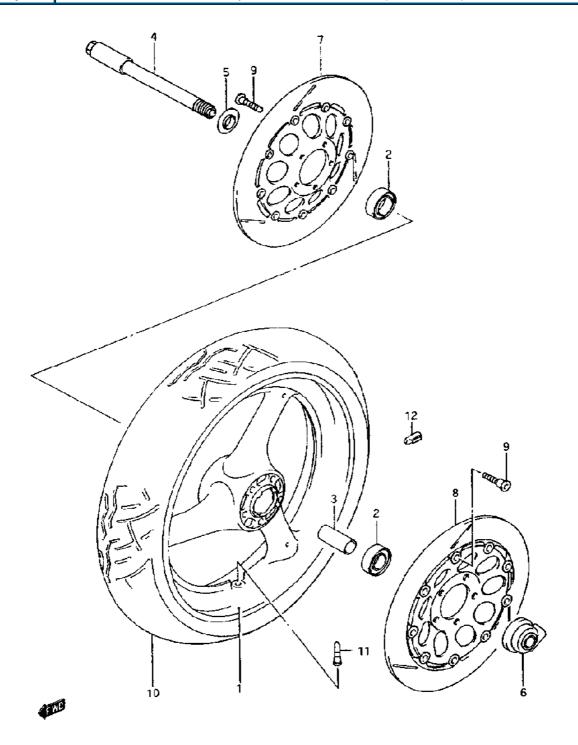

| Model Year:   | 1994                                                   |
|---------------|--------------------------------------------------------|
| Manufacturer: | Suzuki                                                 |
| Model:        | GSXR1100WR                                             |
| Schematic:    | FRONT WHEEL (MODEL P/R)                                |
| Description:  | 1994 Suzuki GSXR1100WR-Updated FRONT WHEEL (MODEL P/R) |