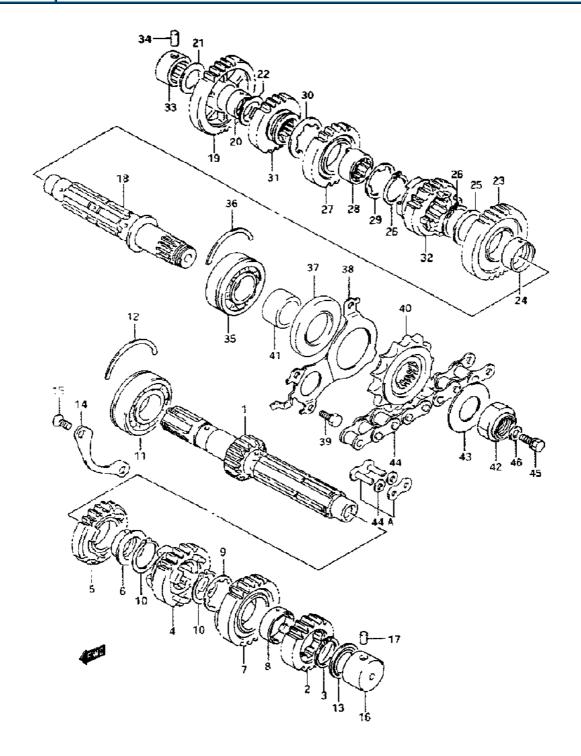

| Model Year:   | 1994                                        |
|---------------|---------------------------------------------|
| Manufacturer: | Suzuki                                      |
| Model:        | GSXR1100WR                                  |
| Schematic:    | TRANSMISSION                                |
| Description:  | 1994 Suzuki GSXR1100WR-Updated TRANSMISSION |