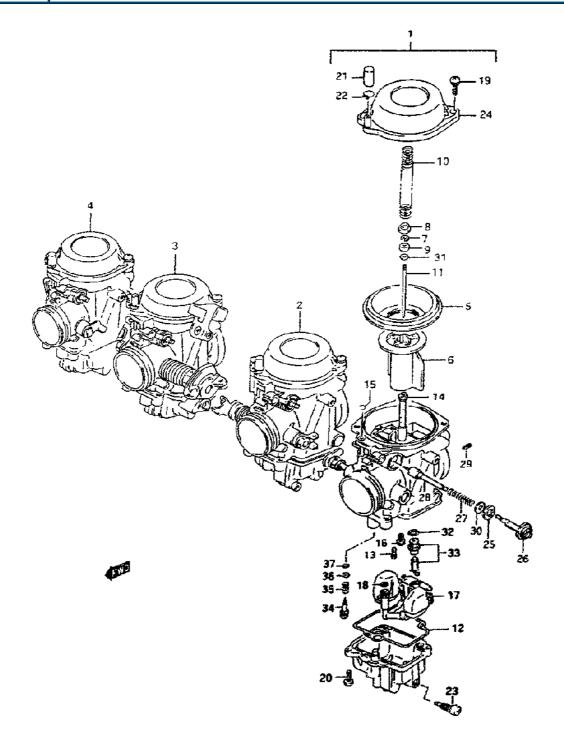

| Model Year:   | 1994                                      |
|---------------|-------------------------------------------|
| Manufacturer: | Suzuki                                    |
| Model:        | GSXR1100WR                                |
| Schematic:    | CARBURETOR                                |
| Description:  | 1994 Suzuki GSXR1100WR-Updated CARBURETOR |