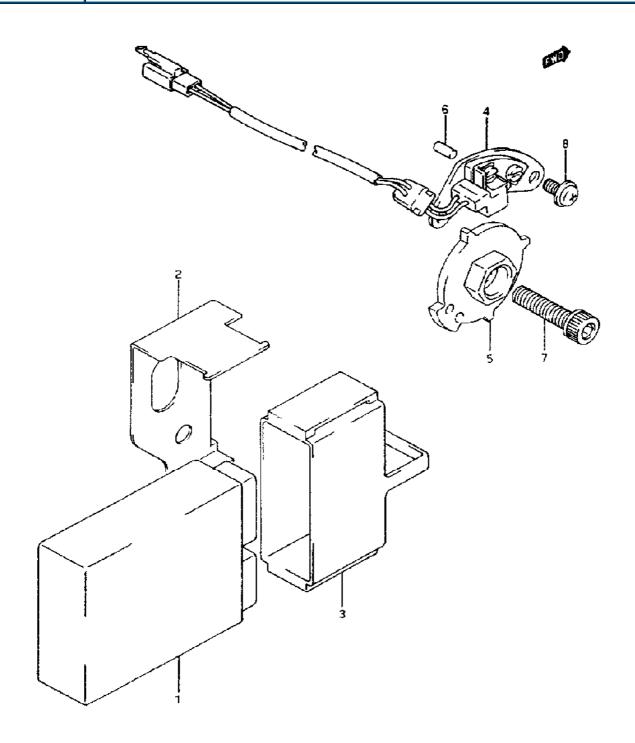

| Model Year:   | 1994                                            |
|---------------|-------------------------------------------------|
| Manufacturer: | Suzuki                                          |
| Model:        | GSXR1100WR                                      |
| Schematic:    | SIGNAL GENERATOR                                |
| Description:  | 1994 Suzuki GSXR1100WR-Updated SIGNAL GENERATOR |