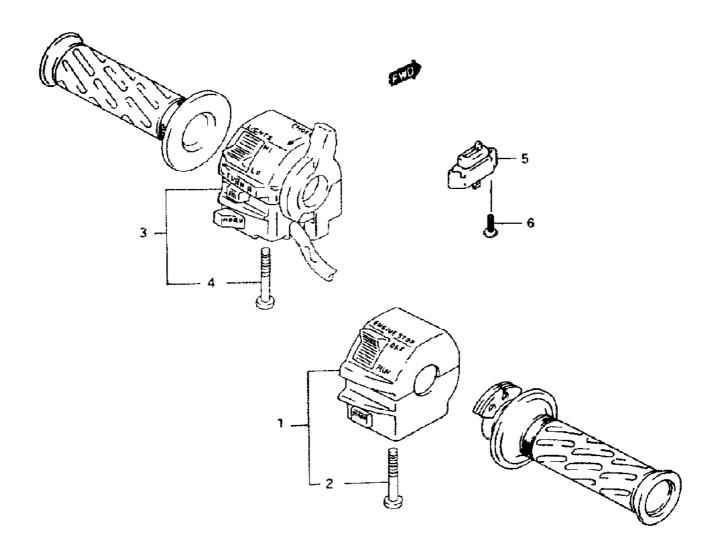

| Model Year:   | 1994                                         |
|---------------|----------------------------------------------|
| Manufacturer: | Suzuki                                       |
| Model:        | GSXR1100WR                                   |
| Schematic:    | HANDLE SWITCH                                |
| Description:  | 1994 Suzuki GSXR1100WR-Updated HANDLE SWITCH |