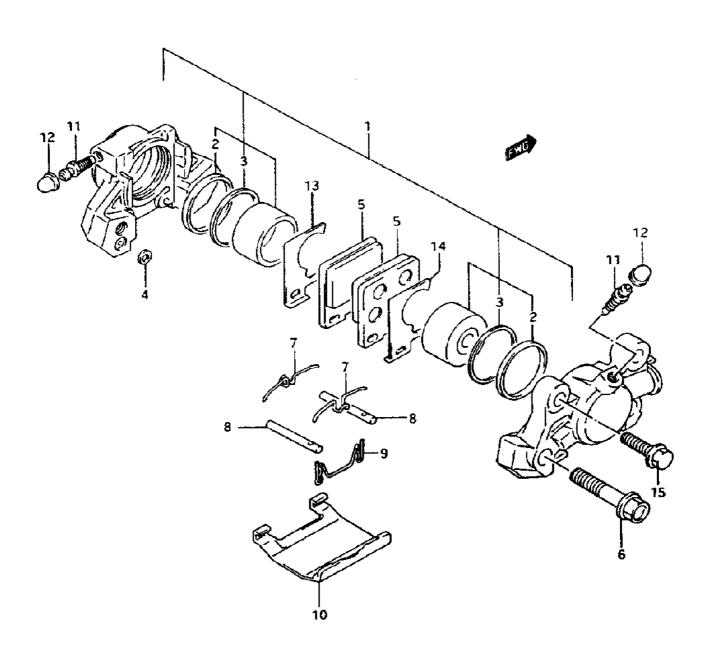

| Model Year:   | 1994                                                      |
|---------------|-----------------------------------------------------------|
| Manufacturer: | Suzuki                                                    |
| Model:        | GSXR1100WR                                                |
| Schematic:    | FRONT CALIPERS (MODEL P/R)                                |
| Description:  | 1994 Suzuki GSXR1100WR-Updated FRONT CALIPERS (MODEL P/R) |