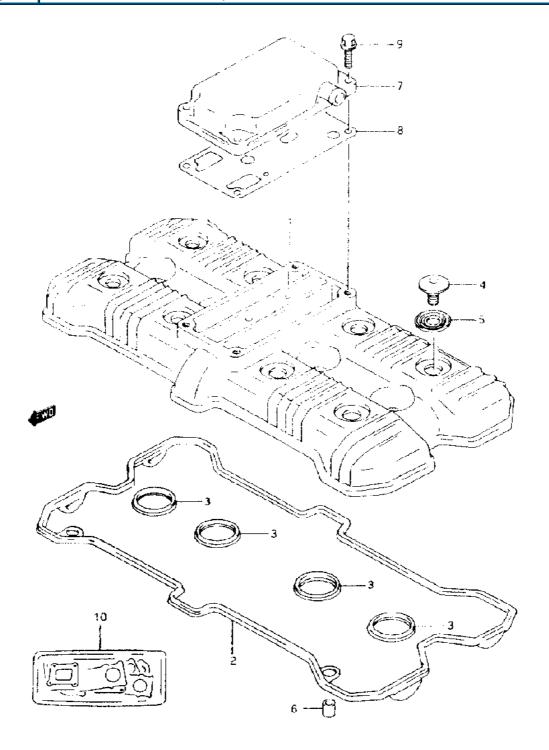

| Model Year:   | 1994                                               |
|---------------|----------------------------------------------------|
| Manufacturer: | Suzuki                                             |
| Model:        | GSXR1100WR                                         |
| Schematic:    | CYLINDER HEAD COVER                                |
| Description:  | 1994 Suzuki GSXR1100WR-Updated CYLINDER HEAD COVER |