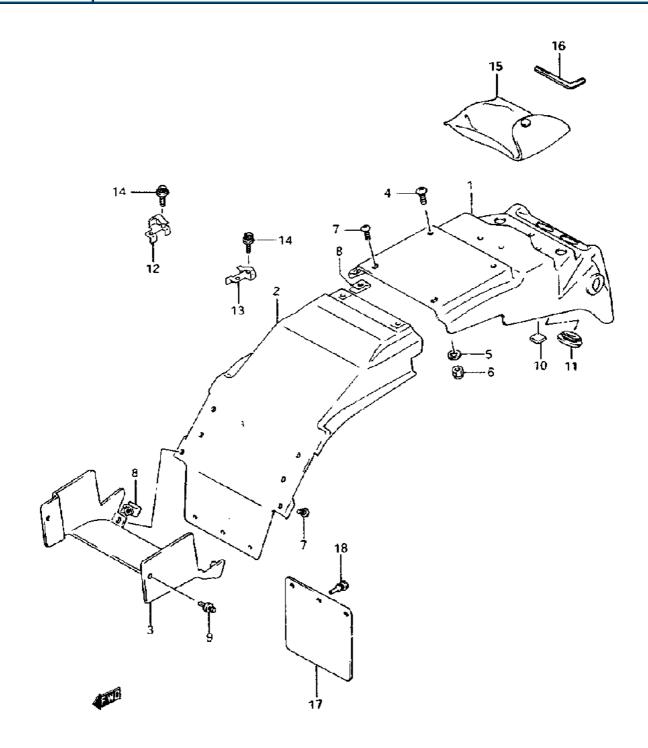

| Model Year:   | 1994                                                   |
|---------------|--------------------------------------------------------|
| Manufacturer: | Suzuki                                                 |
| Model:        | GSXR1100WR                                             |
| Schematic:    | REAR FENDER (MODEL P/R)                                |
| Description:  | 1994 Suzuki GSXR1100WR-Updated REAR FENDER (MODEL P/R) |