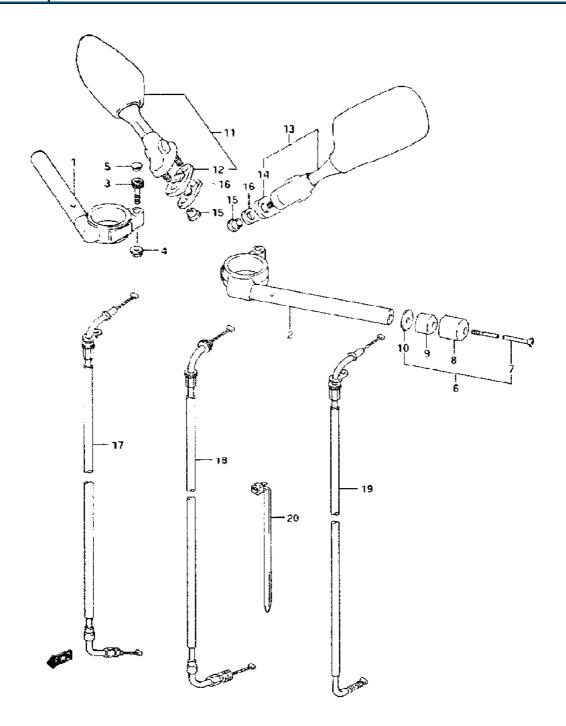

| Model Year:   | 1994                                                 |
|---------------|------------------------------------------------------|
| Manufacturer: | Suzuki                                               |
| Model:        | GSXR1100WR                                           |
| Schematic:    | HANDLEBAR (MODEL P/R)                                |
| Description:  | 1994 Suzuki GSXR1100WR-Updated HANDLEBAR (MODEL P/R) |