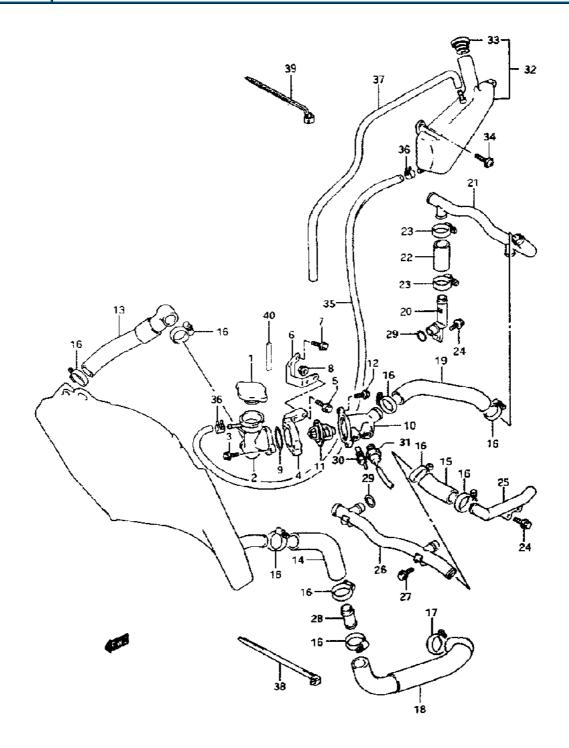

| Model Year:   | 1994                                               |
|---------------|----------------------------------------------------|
| Manufacturer: | Suzuki                                             |
| Model:        | GSXR1100WR                                         |
| Schematic:    | CARBURETOR FITTINGS                                |
| Description:  | 1994 Suzuki GSXR1100WR-Updated CARBURETOR FITTINGS |