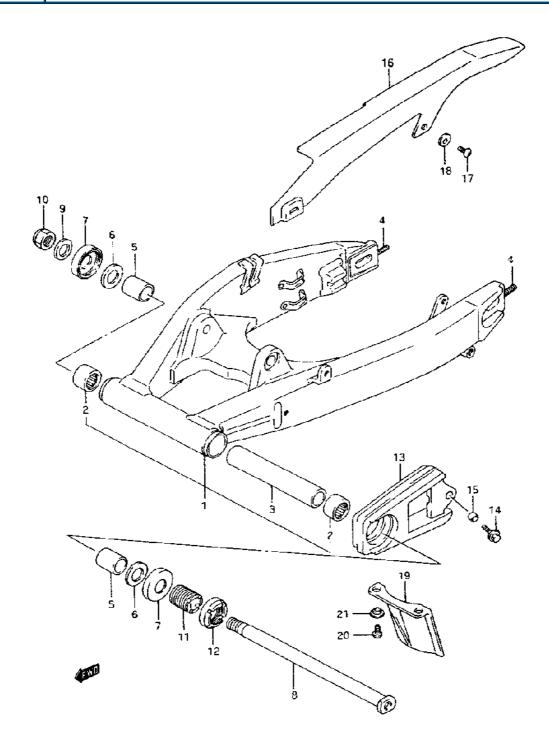

| Model Year:   | 1994                                                         |
|---------------|--------------------------------------------------------------|
| Manufacturer: | Suzuki                                                       |
| Model:        | GSXR1100WR                                                   |
| Schematic:    | REAR SWINGING ARM (MODEL P/R)                                |
| Description:  | 1994 Suzuki GSXR1100WR-Updated REAR SWINGING ARM (MODEL P/R) |