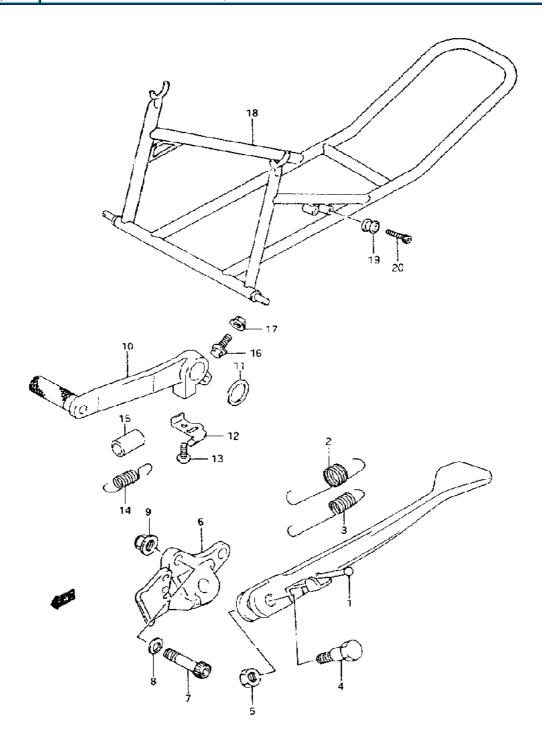

| Model Year:   | 1994                                                |
|---------------|-----------------------------------------------------|
| Manufacturer: | Suzuki                                              |
| Model:        | GSXR1100WR                                          |
| Schematic:    | FOOTREST (MODEL P/R)                                |
| Description:  | 1994 Suzuki GSXR1100WR-Updated FOOTREST (MODEL P/R) |