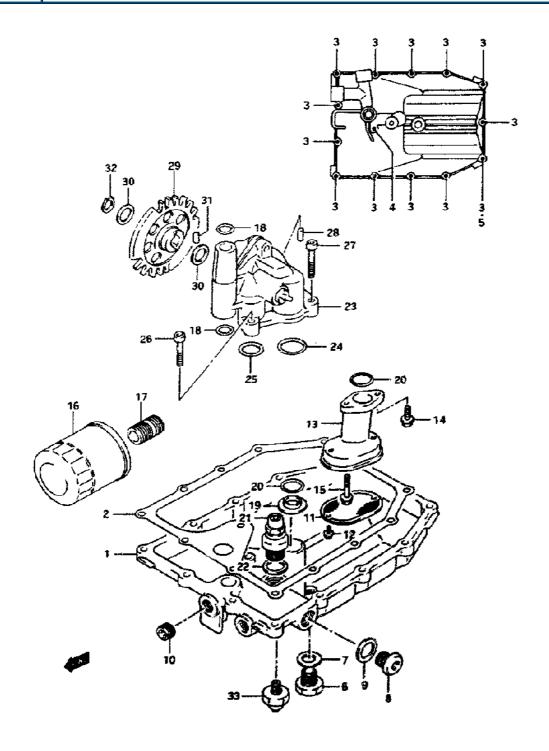

| Model Year:   | 1994                                              |
|---------------|---------------------------------------------------|
| Manufacturer: | Suzuki                                            |
| Model:        | GSXR1100WR                                        |
| Schematic:    | OIL PAN - OIL PUMP                                |
| Description:  | 1994 Suzuki GSXR1100WR-Updated OIL PAN - OIL PUMP |