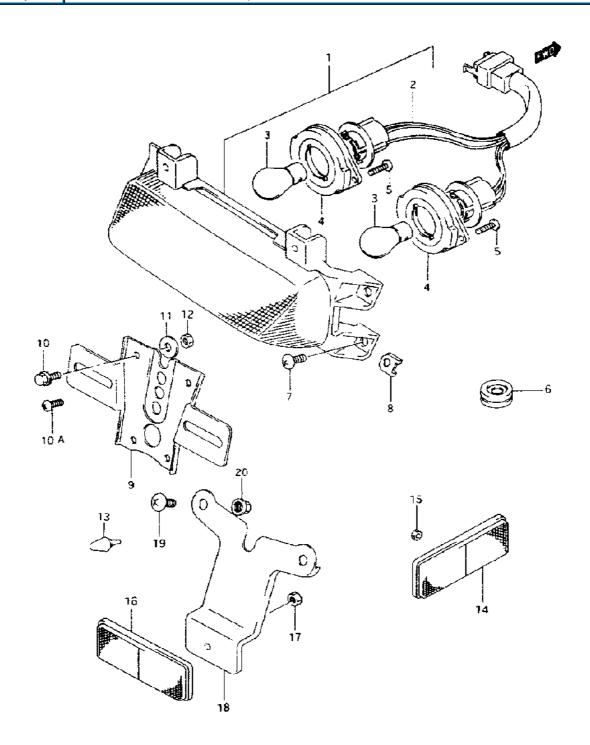

| Model Year:   | 1994                                                |
|---------------|-----------------------------------------------------|
| Manufacturer: | Suzuki                                              |
| Model:        | GSXR1100WR                                          |
| Schematic:    | HEADLAMP (MODEL P/R)                                |
| Description:  | 1994 Suzuki GSXR1100WR-Updated HEADLAMP (MODEL P/R) |