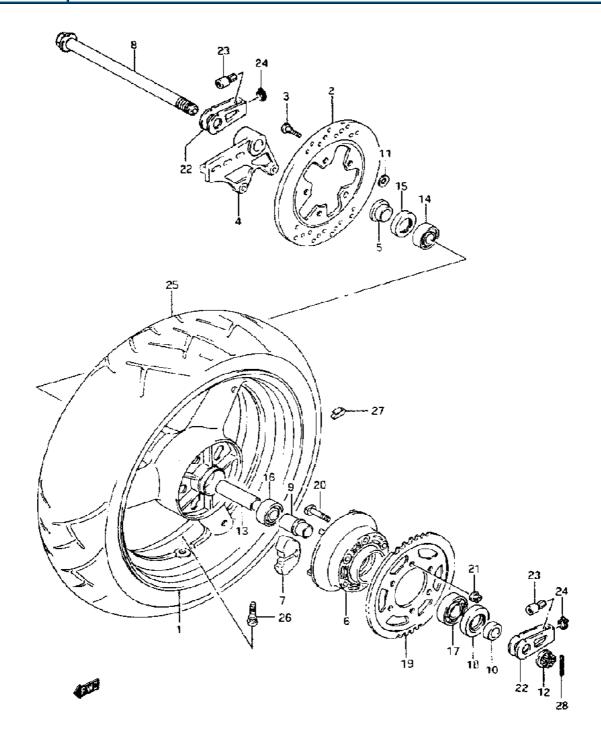

| Model Year:   | 1994                                                  |
|---------------|-------------------------------------------------------|
| Manufacturer: | Suzuki                                                |
| Model:        | GSXR1100WR                                            |
| Schematic:    | REAR WHEEL (MODEL P/R)                                |
| Description:  | 1994 Suzuki GSXR1100WR-Updated REAR WHEEL (MODEL P/R) |