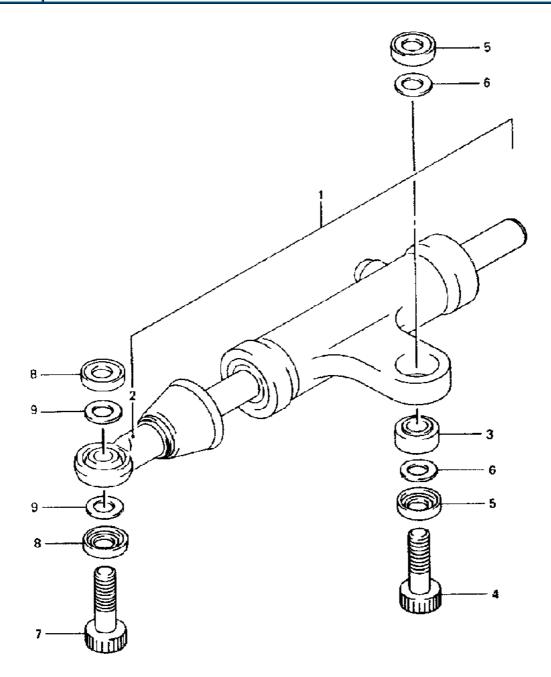

| Model Year:   | 1994                                                          |
|---------------|---------------------------------------------------------------|
| Manufacturer: | Suzuki                                                        |
| Model:        | GSXR1100WR                                                    |
| Schematic:    | REAR CUSHION LEVER (MODEL P/R)                                |
| Description:  | 1994 Suzuki GSXR1100WR-Updated REAR CUSHION LEVER (MODEL P/R) |