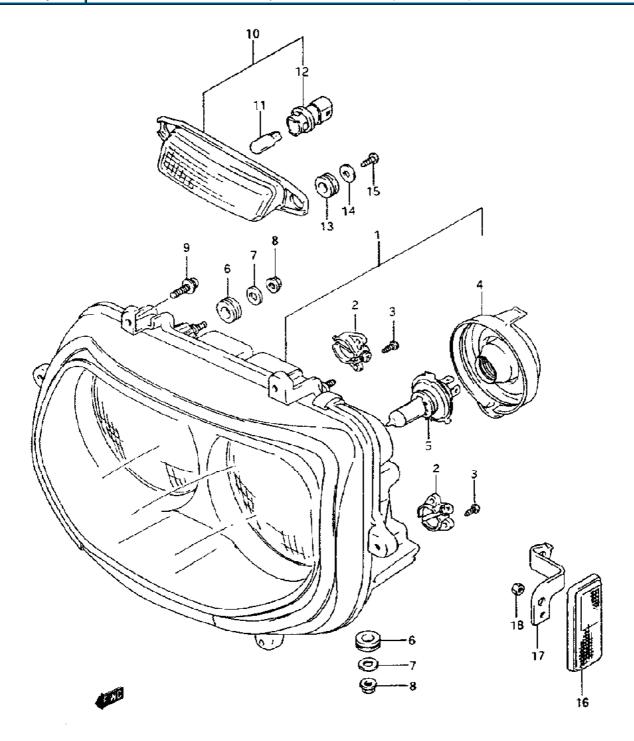

| Model Year:   | 1994                                                |
|---------------|-----------------------------------------------------|
| Manufacturer: | Suzuki                                              |
| Model:        | GSXR1100WR                                          |
| Schematic:    | HEADLAMP (MODEL P/R)                                |
| Description:  | 1994 Suzuki GSXR1100WR-Updated HEADLAMP (MODEL P/R) |