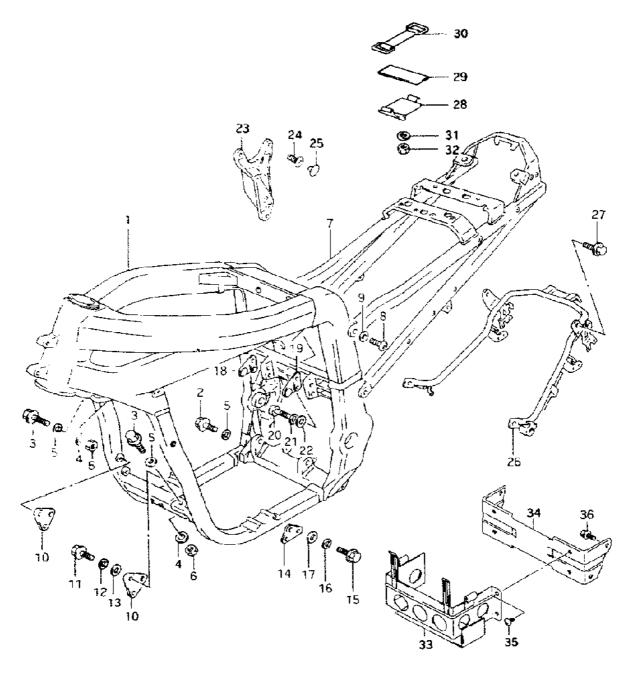

| Model Year:   | 1994                                 |
|---------------|--------------------------------------|
| Manufacturer: | Suzuki                               |
| Model:        | GSXR1100WR                           |
| Schematic:    | FRAME                                |
| Description:  | 1994 Suzuki GSXR1100WR-Updated FRAME |