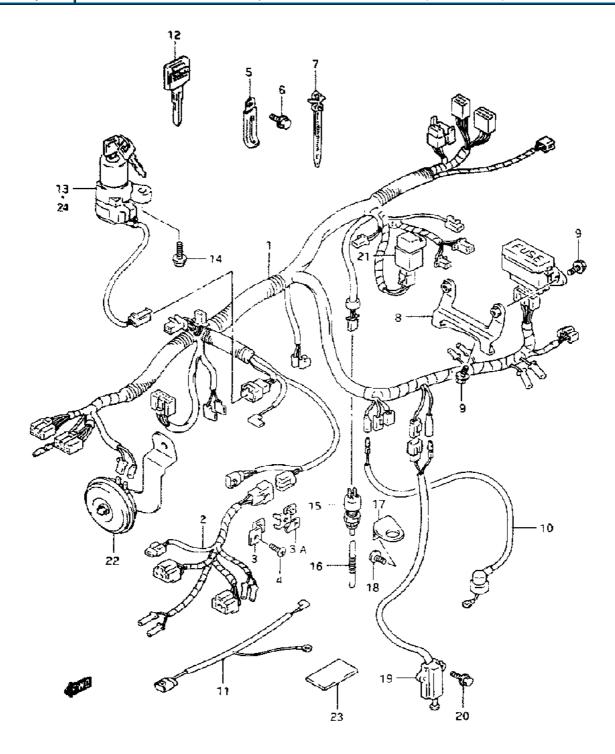

| Model Year:   | 1994                                                      |
|---------------|-----------------------------------------------------------|
| Manufacturer: | Suzuki                                                    |
| Model:        | GSXR1100WR                                                |
| Schematic:    | WIRING HARNESS (MODEL P/R)                                |
| Description:  | 1994 Suzuki GSXR1100WR-Updated WIRING HARNESS (MODEL P/R) |