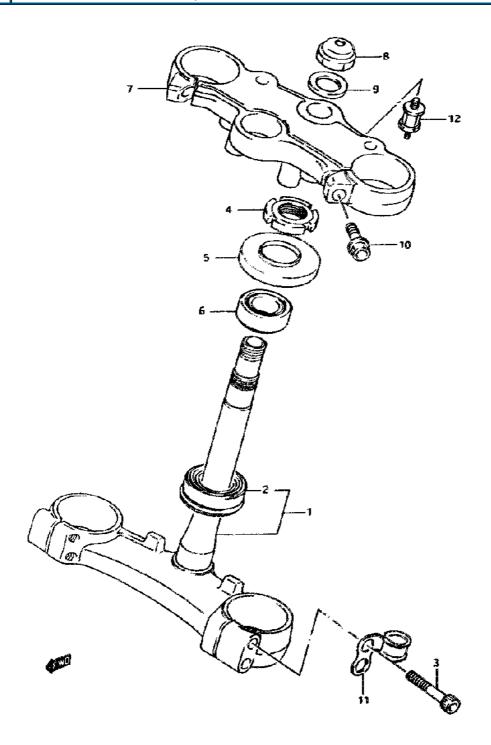

| Model Year:   | 1994                                         |
|---------------|----------------------------------------------|
| Manufacturer: | Suzuki                                       |
| Model:        | GSXR1100WR                                   |
| Schematic:    | STEERING STEM                                |
| Description:  | 1994 Suzuki GSXR1100WR-Updated STEERING STEM |