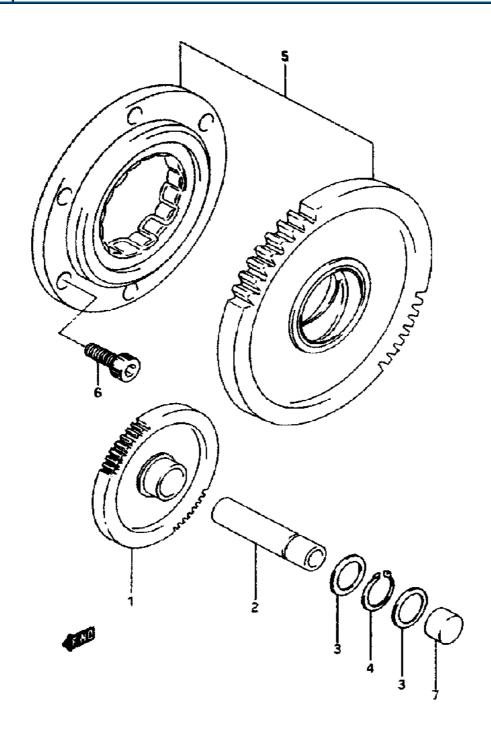

| Model Year:   | 1994                                          |
|---------------|-----------------------------------------------|
| Manufacturer: | Suzuki                                        |
| Model:        | GSXR1100WR                                    |
| Schematic:    | STARTER CLUTCH                                |
| Description:  | 1994 Suzuki GSXR1100WR-Updated STARTER CLUTCH |