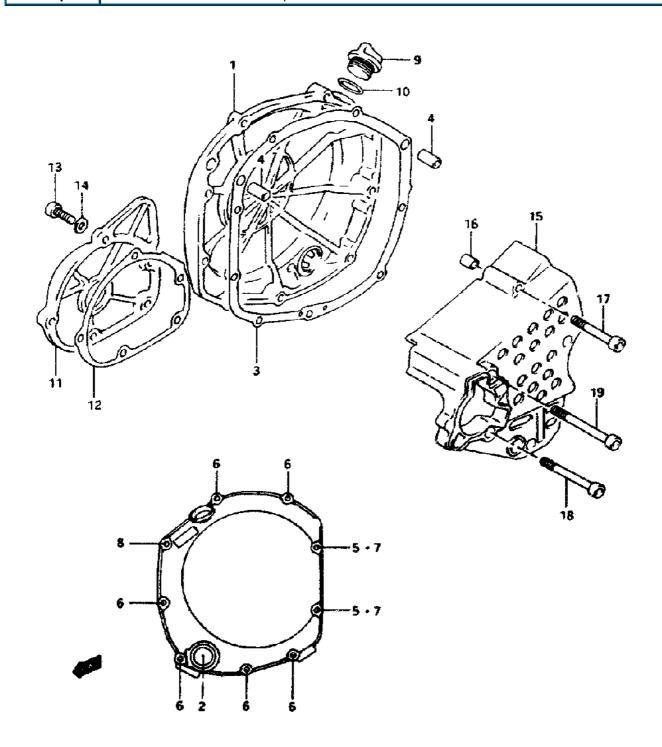

| Model Year:   | 1994                                           |
|---------------|------------------------------------------------|
| Manufacturer: | Suzuki                                         |
| Model:        | GSXR1100WR                                     |
| Schematic:    | CRANKCASE COVER                                |
| Description:  | 1994 Suzuki GSXR1100WR-Updated CRANKCASE COVER |