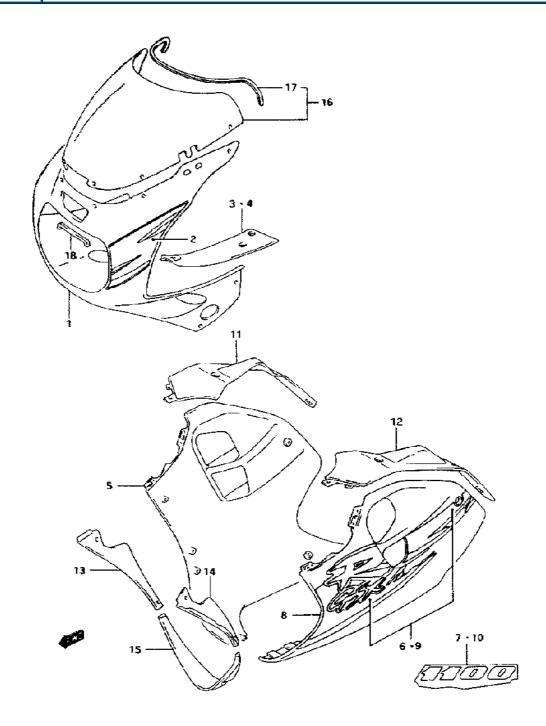

| Model Year:   | 1994                                                      |
|---------------|-----------------------------------------------------------|
| Manufacturer: | Suzuki                                                    |
| Model:        | GSXR1100WR                                                |
| Schematic:    | COWLING BODY (MODEL R 33J)                                |
| Description:  | 1994 Suzuki GSXR1100WR-Updated COWLING BODY (MODEL R 33J) |