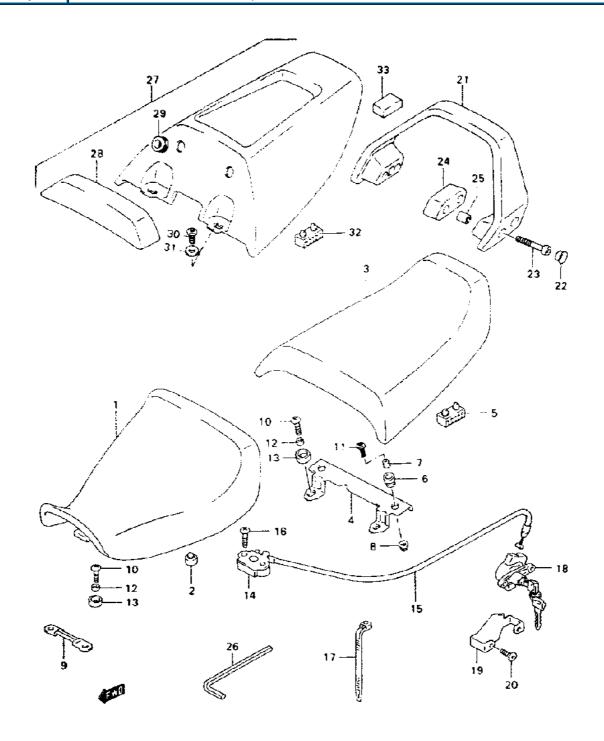

| Model Year:   | 1994                                |
|---------------|-------------------------------------|
| Manufacturer: | Suzuki                              |
| Model:        | GSXR1100WR                          |
| Schematic:    | SEAT                                |
| Description:  | 1994 Suzuki GSXR1100WR-Updated SEAT |