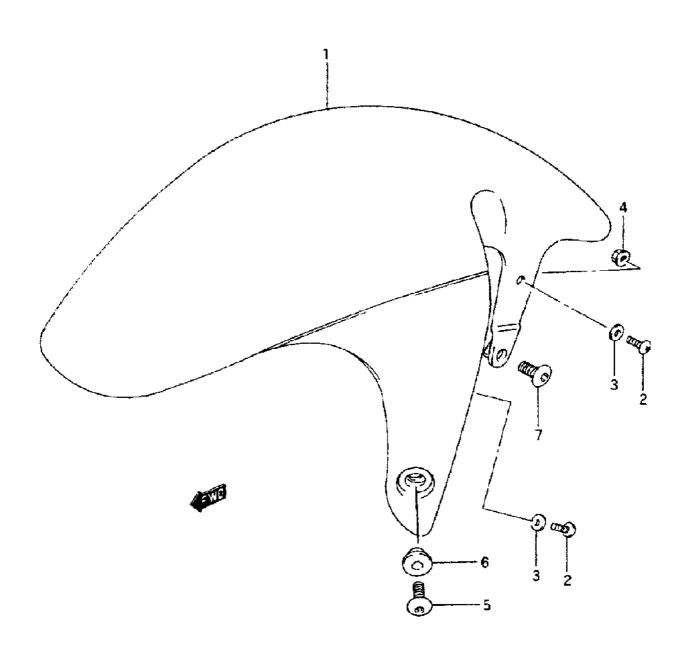

| Model Year:   | 1994                                        |
|---------------|---------------------------------------------|
| Manufacturer: | Suzuki                                      |
| Model:        | GSXR1100WR                                  |
| Schematic:    | FRONT FENDER                                |
| Description:  | 1994 Suzuki GSXR1100WR-Updated FRONT FENDER |