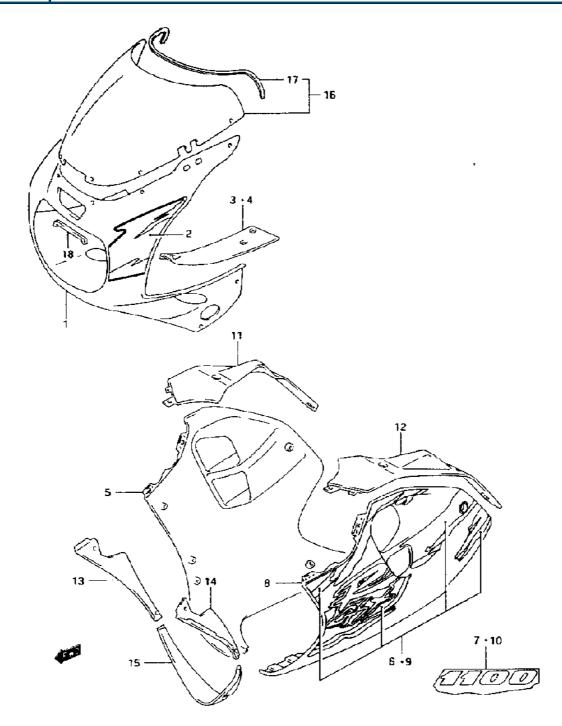

| Model Year:   | 1994                                                      |
|---------------|-----------------------------------------------------------|
| Manufacturer: | Suzuki                                                    |
| Model:        | GSXR1100WR                                                |
| Schematic:    | COWLING BODY (MODEL R M18)                                |
| Description:  | 1994 Suzuki GSXR1100WR-Updated COWLING BODY (MODEL R M18) |