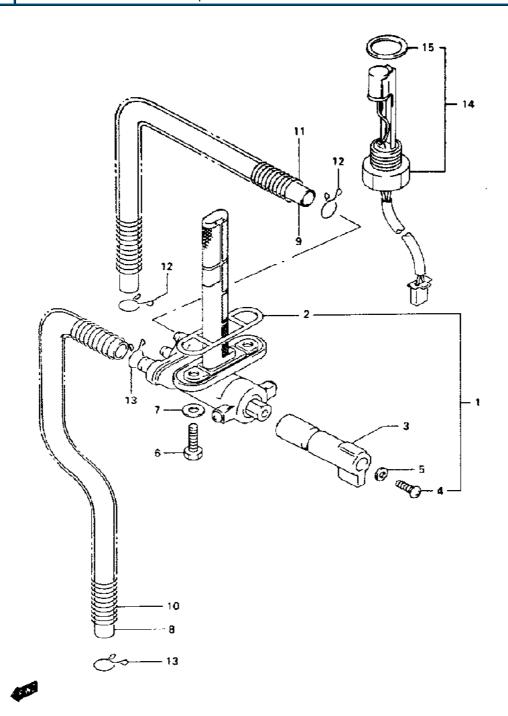

| Model Year:   | 1994                                                   |
|---------------|--------------------------------------------------------|
| Manufacturer: | Suzuki                                                 |
| Model:        | GSXR1100WR                                             |
| Schematic:    | SPEEDOMETER (MODEL P/R)                                |
| Description:  | 1994 Suzuki GSXR1100WR-Updated SPEEDOMETER (MODEL P/R) |