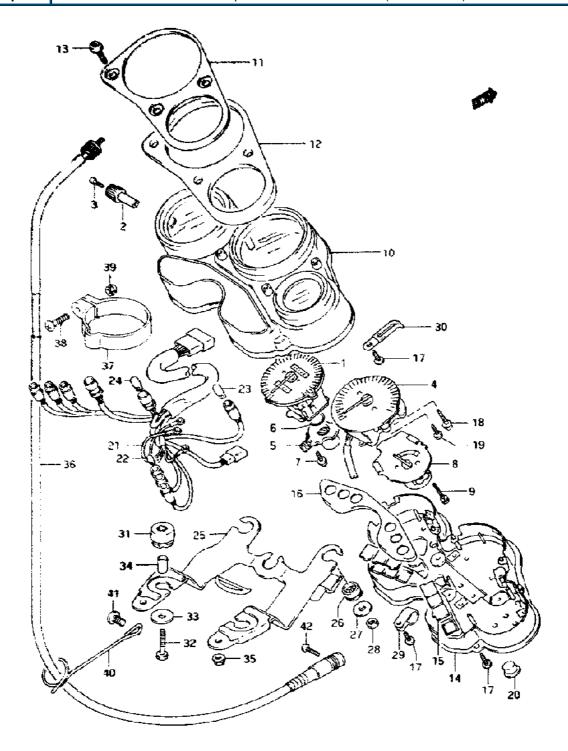

| Model Year:   | 1994                                                   |
|---------------|--------------------------------------------------------|
| Manufacturer: | Suzuki                                                 |
| Model:        | GSXR1100WR                                             |
| Schematic:    | SPEEDOMETER (MODEL P/R)                                |
| Description:  | 1994 Suzuki GSXR1100WR-Updated SPEEDOMETER (MODEL P/R) |